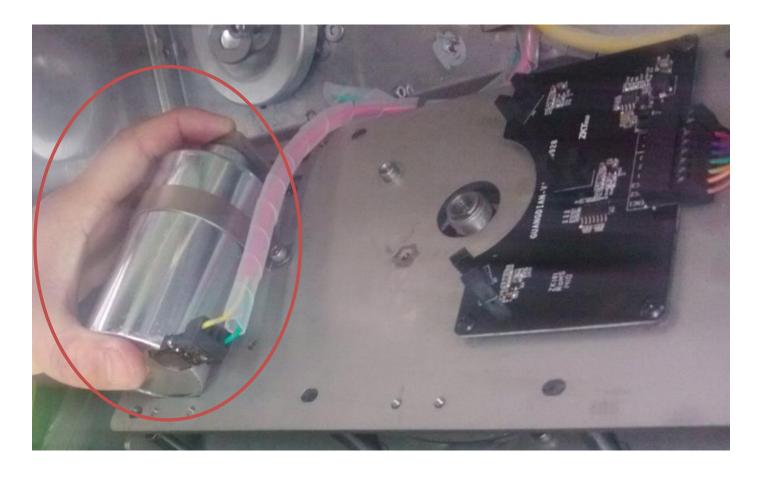

### 4. Remove the mask.

5. Unscrew the screws around the mask.

6. Unscrew the screws of the shaft.

7. Open the mask.

8. There are two electromagnets on the two side of the shaft, please you can select one to hobble it by using the ribbon (according to your requirement, for example if you want the Left-Normal Open, please hobble the electromagnet on the left ).

Left Right

9. Hobble the driving lever of the left electromagnet with ribbon.

10 Disconnect the power supply of the electromagnet.

11. Install the mask, please make sure to hold the big electromagnet at the same time, then screw up all the screws around the mask.