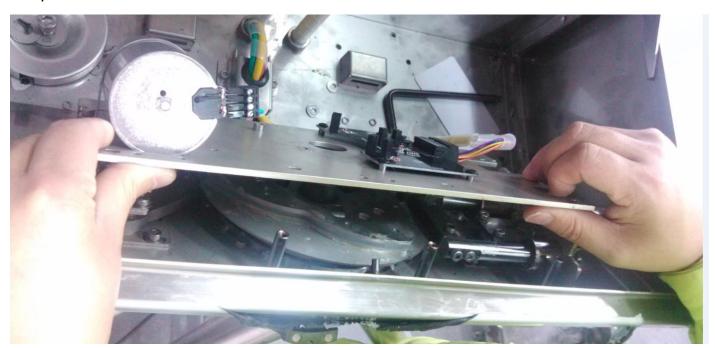

### 4. Remove the mask.

5. Unscrew the screws around the mask.

6. Unscrew the screws of the shaft.

7. Open the mask.

8. There are two electromagnets on the two side of the shaft, please you can select one to hobble it by using the ribbon (according to your requirement, for example if you want the Left-Normal Open, please hobble the electromagnet on the left ).