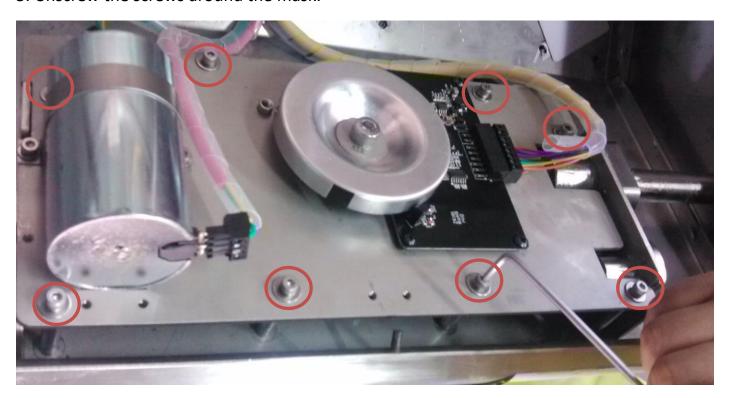

### 4. Remove the mask.

5. Unscrew the screws around the mask.

6. Unscrew the screws of the shaft.

7. Open the mask.

8. There are two electromagnets on the two side of the shaft, please you can select one to hobble it by using the ribbon (according to your requirement, for example if you want the Left-Normal Open, please hobble the electromagnet on the left ).