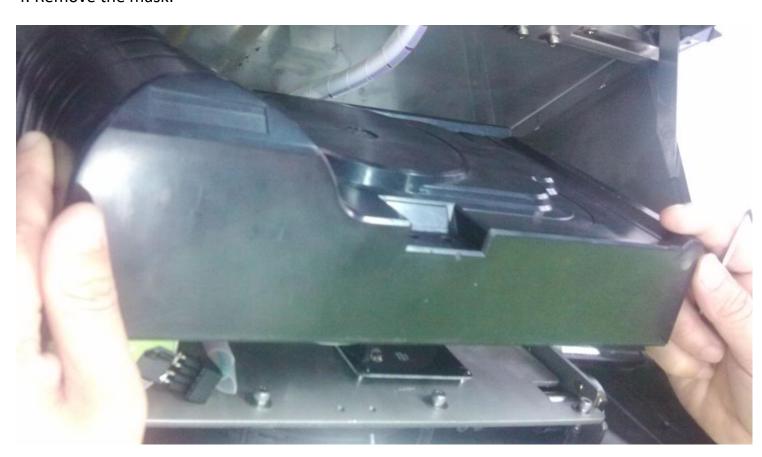

### 4. Remove the mask.

5. Unscrew the screws around the mask.

6. Unscrew the screws of the shaft.

7. Open the mask.

8. There are two electromagnets on the two side of the shaft, please you can select one to hobble it by using the ribbon (according to your requirement, for example if you want the Left-Normal Open, please hobble the electromagnet on the left ).