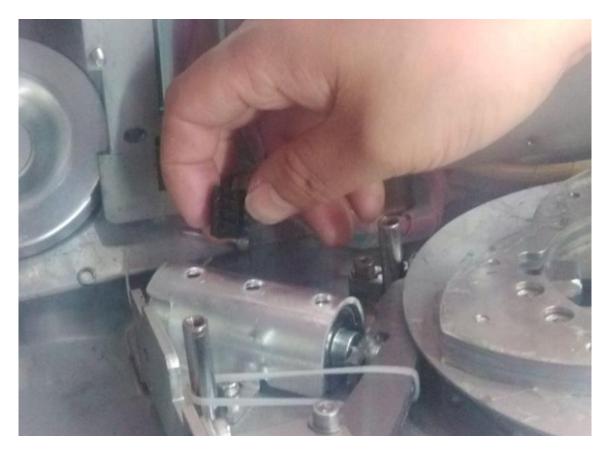

### 4. Remove the mask.

5. Unscrew the screws around the mask.

6. Unscrew the screws of the shaft.

7. Open the mask.

8. There are two electromagnets on the two side of the shaft, please you can select one to hobble it by using the ribbon (according to your requirement, for example if you want the Left-Normal Open, please hobble the electromagnet on the left ).

Left Right

9. Hobble the driving lever of the left electromagnet with ribbon.

10 Disconnect the power supply of the electromagnet.

11. Install the mask, please make sure to hold the big electromagnet at the same time, then screw up all the screws around the mask.