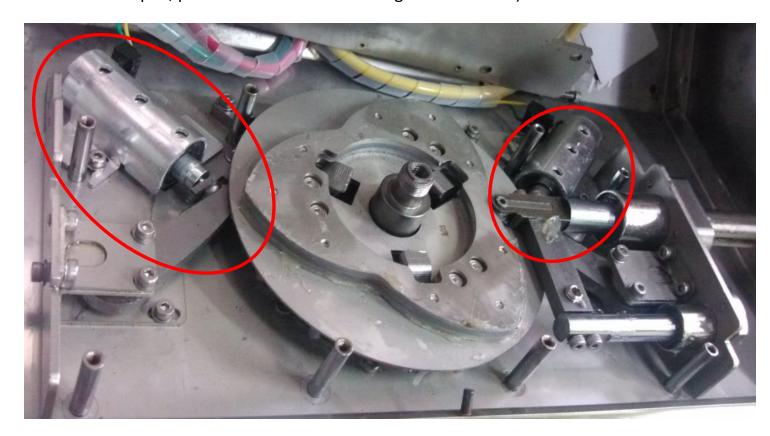

### 4. Remove the mask.

5. Unscrew the screws around the mask.

6. Unscrew the screws of the shaft.

7. Open the mask.

8. There are two electromagnets on the two side of the shaft, please you can select one to hobble it by using the ribbon (according to your requirement, for example if you want the Left-Normal Open, please hobble the electromagnet on the left ).