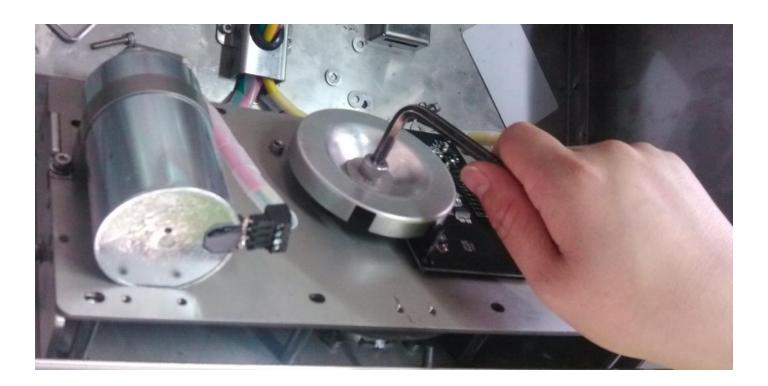

### 4. Remove the mask.

5. Unscrew the screws around the mask.

6. Unscrew the screws of the shaft.

7. Open the mask.

8. There are two electromagnets on the two side of the shaft, please you can select one to hobble it by using the ribbon (according to your requirement, for example if you want the Left-Normal Open, please hobble the electromagnet on the left ).