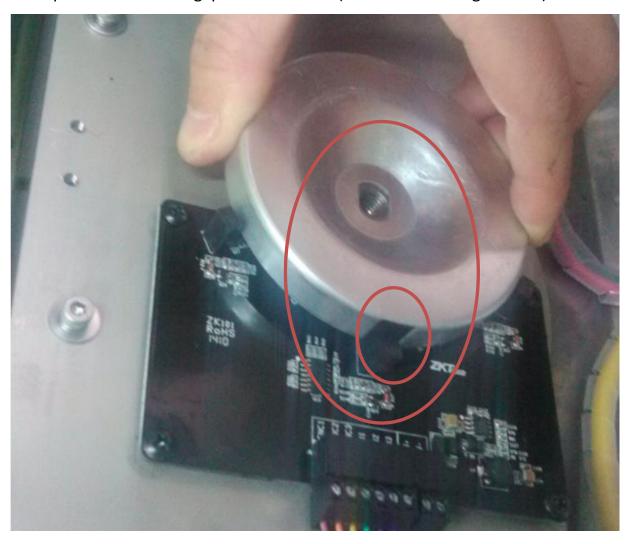

12. Put the pad to the shaft.

13. Screw up the screw at the gap of the roundel (as the below image shows).