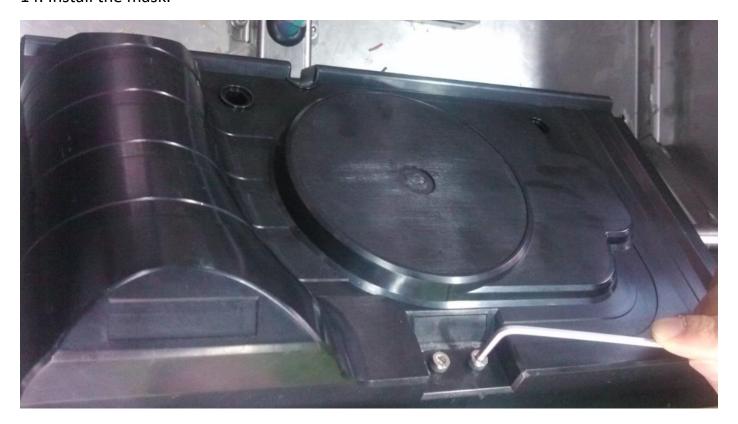

mask.



### 4. Remove the mask.



5. Unscrew the screws around the mask.



6. Unscrew the screws of the shaft.



7. Open the mask.



8. There are two electromagnets on the two side of the shaft, please you can select one to hobble it by using the ribbon (according to your requirement, for example if you want the Left-Normal Open, please hobble the electromagnet on the left ).



Left Right

9. Hobble the driving lever of the left electromagnet with ribbon.



10 Disconnect the power supply of the electromagnet.



11. Install the mask, please make sure to hold the big electromagnet at the same time, then screw up all the screws around the mask.



12. Put the pad to the shaft.



13. Screw up the screw at the gap of the roundel (as the below image shows).



## 14. Install the mask.