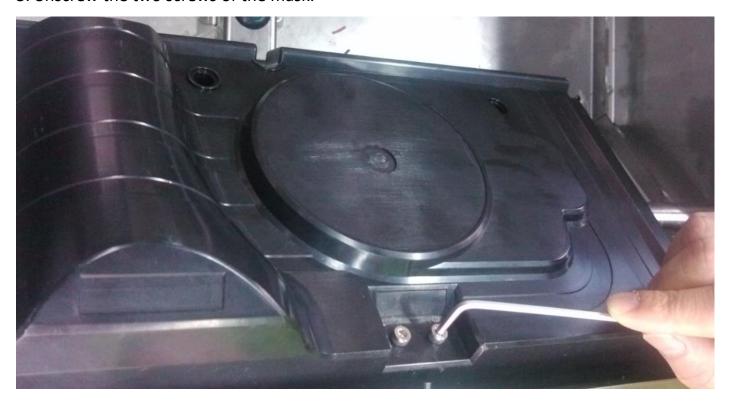

# 1. Please disconnect the power supply.



# 2. Open the top cap of the turnstile.



### 3. Unscrew the two screws of the mask.



### 4. Remove the mask.



5. Unscrew the screws around the mask.



6. Unscrew the screws of the shaft.



7. Open the mask.



8. There are two electromagnets on the two side of the shaft, please you can select one to hobble it by using the ribbon (according to your requirement, for example if you want the Left-Normal Open, please hobble the electromagnet on the left ).



Left Right

9. Hobble the driving lever of the left electromagnet with ribbon.



10 Disconnect the power supply of the electromagnet.



11. Install the mask, please make sure to hold the big electromagnet at the same time, then screw up all the screws around the mask.



12. Put the pad to the shaft.



13. Screw up the screw at the gap of the roundel (as the below image shows).



## 14. Install the mask.