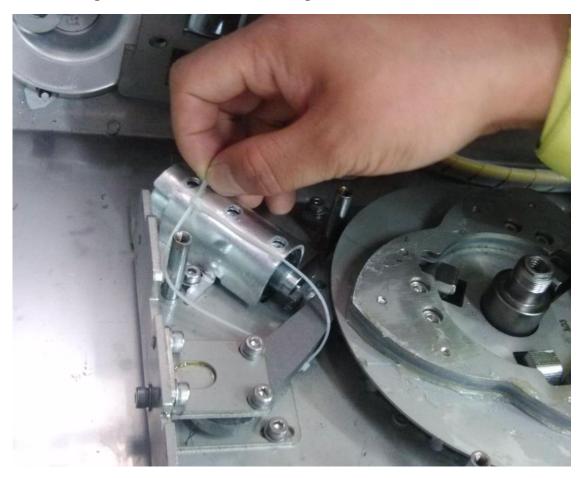

### 4. Remove the mask.

5. Unscrew the screws around the mask.

6. Unscrew the screws of the shaft.

7. Open the mask.

8. There are two electromagnets on the two side of the shaft, please you can select one to hobble it by using the ribbon (according to your requirement, for example if you want the Left-Normal Open, please hobble the electromagnet on the left ).

Left Right

9. Hobble the driving lever of the left electromagnet with ribbon.

10 Disconnect the power supply of the electromagnet.

11. Install the mask, please make sure to hold the big electromagnet at the same time, then screw up all the screws around the mask.